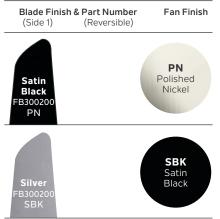

# INCLUDED FEATURES

Blades (3) Included

- 14° Pitch
- 60" Sweep
- Non-reversible
- ABS

Downrods 4.50" Downrod with 1" (O.D.)

Downlight Replaceable, Integrated (1) 17W Dimmable Lamp

Downlight Glass Etched Cased Opal Glass